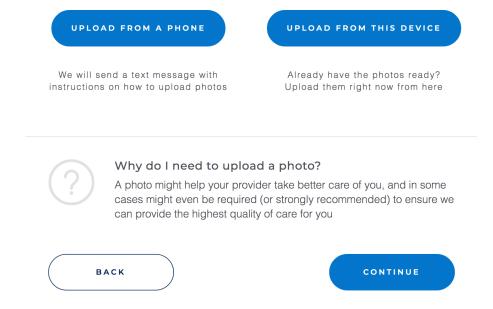

#### A photo may be helpful for treatment.

You can upload a photo or document if you believe it will help the provider understand your problem better.