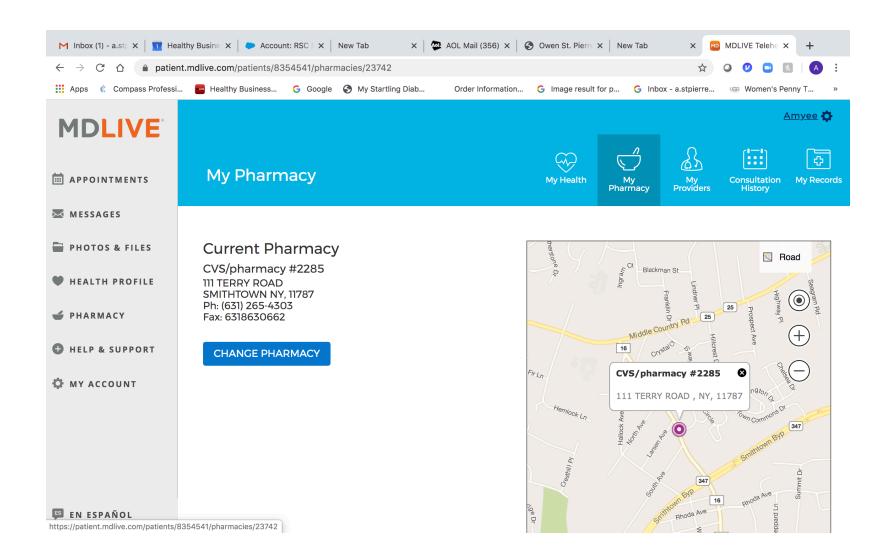

#### **Telehealth - MDLIVE**

Virtual Care, Anywhere

Access to Board Certified Doctors, Therapists, and Dermatologists

- ✓ Speak to a doctor \$0 consult fee
- Speak to a doctor by mobile app, video or phone 24/7
   for non-emergency medical issues
- ✓ No claim incurred by the member or insurance carrier
- Prescriptions sent instantly to your pharmacy of choice
- Dermatology and behavioral health consults available by appointment

#### **Telehealth - MDLIVE**