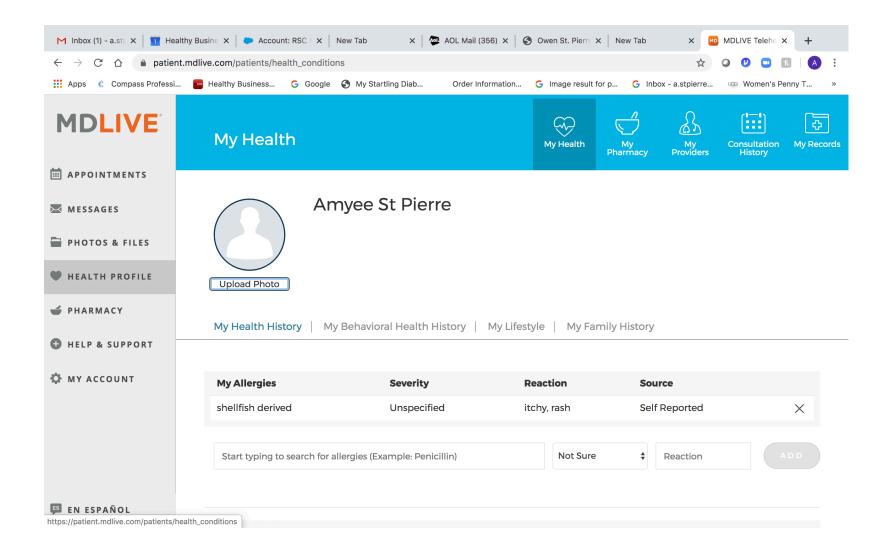

#### If MDLIVE was not available, where would you have **Visit Details** Change gone? Consultation Method: Phone Reason for Visit: COVID-19 (Coronavirus) Concerns Choose One Health Profile Change I certify that I have read and accept the terms of MDLIVE Medical Group's Informed Consent. (Required) Last Updated: February 27, 2019 Height: 5'2 Weight: 117 lbs Female Health Conditions: Is Pregnant: No, Is Breast I have read MDLIVE Medical Group's Privacy Policy and I Feeding: No, and Menstrual Cycle: 3/7/20 acknowledge that I have the ability to print a hard copy of the Conditions: Hypertension and left ventricular Privacy Policy for my records. (Required) noncompaction Allergies: shellfish derived Surgeries: breast lump removed, Ear Tubes, emergency c-Please enter your initials: section, eye surgery-repair of weekend muscle in left "(AS) eye, and Plastic Surgery